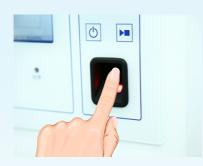

#### Finger Print Identification

Customers can enter operation interface by finger print ID or password. By using finger print ID technology, it can prevent wrongly operation and trace the responsibility of operators.