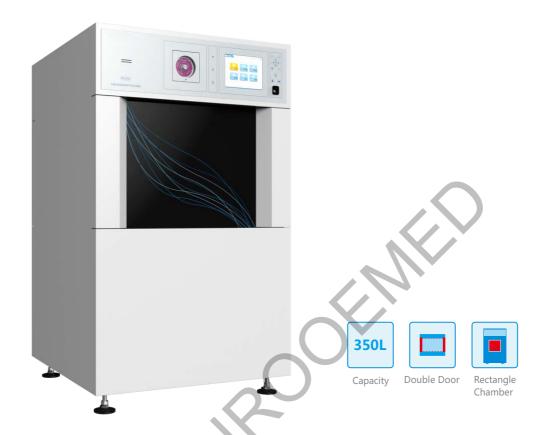

### >> PS350 Low Temperature Plasma Sterilizer

| Туре                | PS350                                   |
|---------------------|-----------------------------------------|
| Overall Dimension   | H1786xW1050xD1086 (mm)                  |
| Door Type           | single door/double door optional        |
| Capacity            | 350L (rectangle chamber)                |
| Chamber Size        | H620xW720xD800(mm)                      |
| Sterilization Mode  | 3 or 4 layers                           |
| Items Shelf         | quick/standard/enhanced cycle           |
| Sterilization Temp. | 50°C ~ 60°C                             |
| Power Rating        | 220V/50Hz , 4.6kw                       |
| Control System      | Android system, intelligent management  |
| Cassette            | 12 capsules for each cassette which can |
|                     | be used for 6 cycles                    |