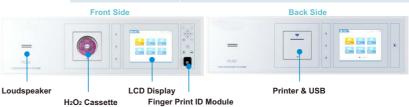

#### Smart Operating System

The equipment is applied with Android operating system, which can realize the real-time monitoring of machine. The sterilization record can be delivered to traceability system by wire or wireless connector. In this way, the machine is monitored real time.

#### Finger Print Identification

Customers can enter operation interface by finger print ID or password. By using finger print ID technology, it can prevent wrongly operation and trace the responsibility of operators.

#### Various Access to Network

Provide RJ 45 wire connector, WIFI module and 3G network module.

#### H<sub>2</sub>O<sub>2</sub> Injection System

H<sub>2</sub>O<sub>2</sub> injection system guarantees the leakproof and increase and prolongs using life of hydrogen peroxide.