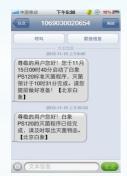

### Text Message Notification

The equipment operating staff can get the information about running status of machine by text message. (including running information and fault information)