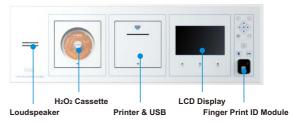

#### Smart Operating System

The equipment is applied with Android operating system, which can realize the real-time monitoring of machine. The sterilization record can be delivered to traceability system by wire or wireless connector. In this way, the machine is monitored real time.

#### Finger Print Identification

Customers can enter operation interface by finger print ID or password. By using finger print ID technology, it can prevent wrongly operation and trace the responsibility of operators.

#### Various Access to Network

Provide RJ 45 wire connector, WIFI module and 3G network module.