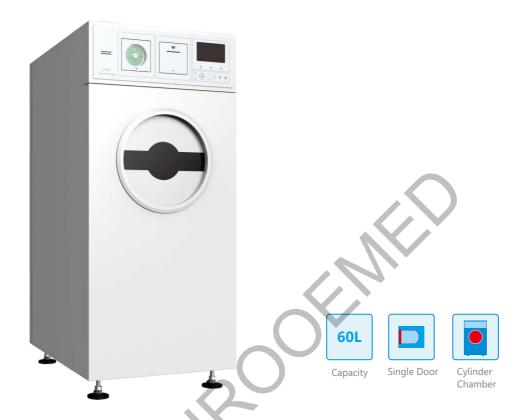

## >> PS60 Low Temperature Plasma Sterilizer

| Туре                | PS60                                    |
|---------------------|-----------------------------------------|
| Overall Dimension   | H1725xW750xD900 (mm)                    |
| Door Type           | Single automatic vertical sliding door  |
| Capacity            | 60L (cylinder chamber)                  |
| Chamber Size        | Ф450×690(mm)                            |
| Sterilization Mode  | quick/standard/enhanced cycle           |
| Sterilization Temp. | 50°C ~ 60°C                             |
| Power Rating        | 220V/50Hz , 2.7kw                       |
| Control System      | Android system, intelligent management  |
| Cassette            | 12 capsules for each cassette which can |
|                     | be used for 6 cycles                    |