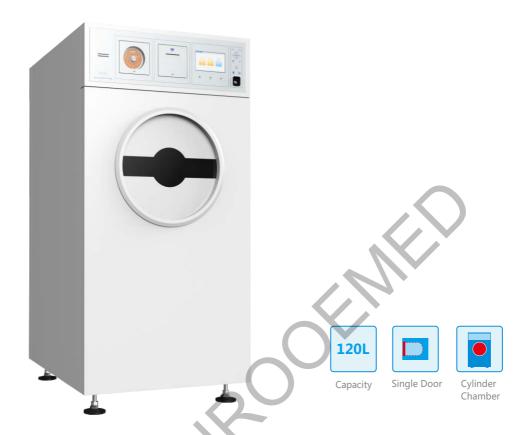

### >>PS120 Low Temperature Plasma Sterilizer

#### >> Features

- 7 inch LCD( liquid crystal display) and Android operating system;
- Finger print identification and no upper limit to the number of operators;
- Support Wired LAN, WLAN and 3G;
- 2 USB connectors, which can export data record;
- Text message reminder;
- Video broadcast;
- Cloud service, backup and recovery record data;
- Real time curve: the curve shows the sterilization status for easy monitoring;
- Online infection control knowledge, user manual and maintenance instructions are available;
- Update online medical industry news;
- Update application online and offline;
- Export record data as excel file;
- Leybold vacuum pump from Germany.

| Туре                | PS120                                   |
|---------------------|-----------------------------------------|
| Overall Dimension   | H1725xW820xD890 (mm)                    |
| Door Type           | Single automatic vertical sliding door  |
| Capacity            | 120L (cylinder chamber)                 |
| Chamber Size        | Ф500×770(mm)                            |
| Sterilization Mode  | quick/standard/enhanced cycle           |
| Sterilization Temp. | 50°C ~ 60°C                             |
| Power Rating        | 220V/50Hz , 2.9kw                       |
| Control System      | Android system, intelligent management  |
| Cassette            | 12 capsules for each cassette which can |
|                     | be used for 6 cycles                    |