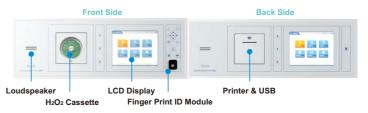

#### Smart Operating System

The equipment is applied with Android operating system, which can realize the real-time monitoring of machine. The sterilization record can be delivered to traceability system by wire or wireless connector. In this way, the machine is monitored real time.

#### Finger Print Identification

Customers can enter operation interface by finger print ID or password. By using finger print ID technology, it can prevent wrongly operation and trace the responsibility of operators.

#### Various Access to Network

Provide RJ 45 wire connector, WIFI module and 3G network module.

#### H<sub>2</sub>O<sub>2</sub> Injection System

H<sub>2</sub>O<sub>2</sub> injection system guarantees the leakproof and increase and prolongs using life of hydrogen peroxide.