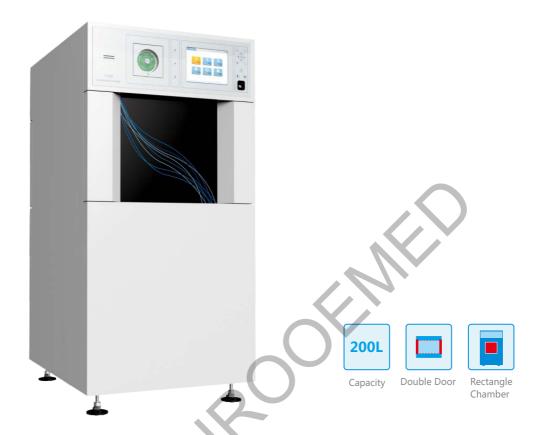

### >>PS120 Low Temperature Plasma Sterilizer

| Туре                | PS120                                   |
|---------------------|-----------------------------------------|
| Overall Dimension   | H1725xW820xD890 (mm)                    |
| Door Type           | Single automatic vertical sliding door  |
| Capacity            | 120L (cylinder chamber)                 |
| Chamber Size        | Ф500×770(mm)                            |
| Sterilization Mode  | quick/standard/enhanced cycle           |
| Sterilization Temp. | 50°C ~ 60°C                             |
| Power Rating        | 220V/50Hz , 2.9kw                       |
| Control System      | Android system, intelligent management  |
| Cassette            | 12 capsules for each cassette which can |
|                     | be used for 6 cycles                    |