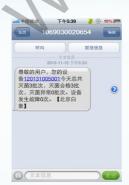

### Text Message Notification

The equipment operating staff can get the information about running status of machine by text message. (including running information and fault information)