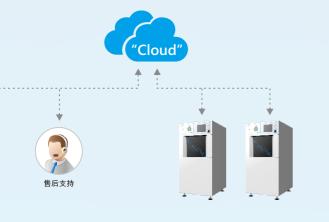

#### Cloud" Service

After connection with network, the equipment can backup the date into "cloud" on Internet. Once there is any fault, the machine, after repaired, can synchronize data from "cloud".

Any operators who are authorized can monitor the running of machine anytime and anywhere.

Main functions of "Cloud": cloud backup, cloud recovery, cloud curve.