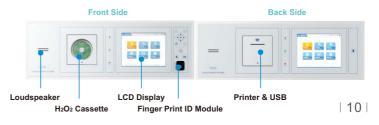

#### Smart Operating System

The equipment is applied with Android operating system, which can realize the real-time monitoring of machine. The sterilization record can be delivered to traceability system by wire or wireless connector. In this way, the machine is monitored real time.

#### Finger Print Identification

Customers can enter operation interface by finger print ID or password. By using finger print ID technology, it can prevent wrongly operation and trace the responsibility of operators.

#### Various Access to Network

Provide RJ 45 wire connector, WIFI module and 3G network module.