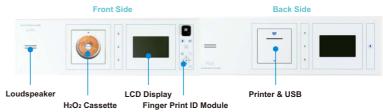

#### Smart Operating System

The equipment is applied with Android operating system, which can realize the real-time monitoring of machine. The sterilization record can be delivered to traceability system by wire or wireless connector. In this way, the machine is monitored real time.

#### Finger Print Identification

Customers can enter operation interface by finger print ID or password. By using finger print ID technology, it can prevent wrongly operation and trace the responsibility of operators.

#### Various Access to Network

Provide RJ 45 wire connector, WIFI module and 3G network module.