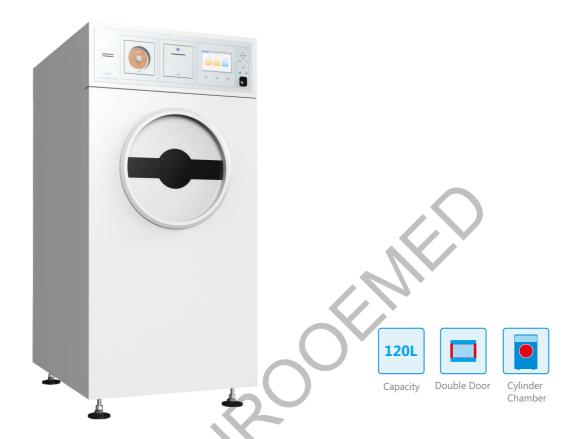

### >>PS120 Low Temperature Plasma Sterilizer

#### >> Features

- 7 inch LCD( liquid crystal display) and Android operating system;
- Finger print identification and no upper limit to the number of operators;
- Support Wired LAN, WLAN and 3G;
- 2 USB connectors, which can export data record;
- Text message reminder;
- Video broadcast;
- Cloud service, backup and recovery record data;
- Real time curve: the curve shows the sterilization status for easy monitoring;
- Online infection control knowledge, user manual and maintenance instructions are available;
- Update online medical industry news;
- Update application online and offline;
- Export record data as excel file;
- Leybold vacuum pump from Germany.

| Туре                | PS120                                   |
|---------------------|-----------------------------------------|
| Overall Dimension   | H1725xW820xD890 (mm)                    |
| Door Type           | Single automatic vertical sliding door  |
| Capacity            | 120L (cylinder chamber)                 |
| Chamber Size        | Ф500×770(mm)                            |
| Sterilization Mode  | quick/standard/enhanced cycle           |
| Sterilization Temp. | 50°C ~ 60°C                             |
| Power Rating        | 220V/50Hz , 2.9kw                       |
| Control System      | Android system, intelligent management  |
| Cassette            | 12 capsules for each cassette which can |
|                     | be used for 6 cycles                    |