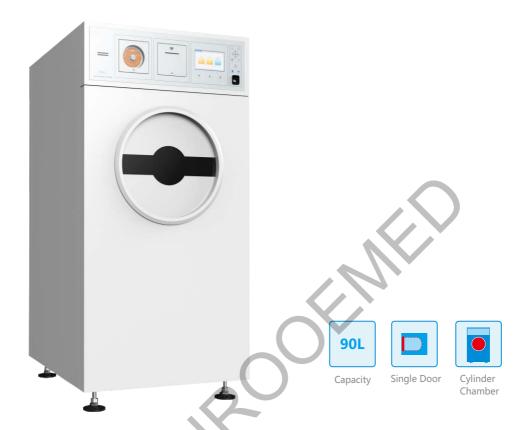

### >> PS90 Low Temperature Plasma Sterilizer

#### >> Features

- 7 inch LCD( liquid crystal display) and Android operating system;
- Finger print identification and no upper limit to the number of operators;
- Support Wired LAN, WLAN and 3G;
- 2 USB connectors, which can export data record;
- Text message reminder;
- Video broadcast;
- Oloud service, backup and recovery record data;
- Real time curve: the curve shows the sterilization status for easy monitoring;
- Online infection control knowledge, user manual and maintenance instructions are available;
- Update online medical industry news;
- Update application online and offline;
- Export record data as excel file;
- Leybold vacuum pump from Germany.

| Туре                | PS90                                    |
|---------------------|-----------------------------------------|
| Overall Dimension   | H1725xW820xD890 (mm)                    |
| Door Type           | Single automatic vertical sliding door  |
| Capacity            | 120L (cylinder chamber)                 |
| Chamber Size        | Ф460×770(mm)                            |
| Sterilization Mode  | quick/standard/enhanced cycle           |
| Sterilization Temp. | 50°C ~ 60°C                             |
| Power Rating        | 220V/50Hz , 2.7kw                       |
| Control System      | Android system, intelligent management  |
| Cassette            | 12 capsules for each cassette which can |
|                     | be used for 6 cycles                    |