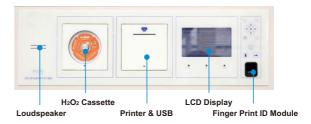

#### Smart Operating System

The equipment is applied with Android operating system, which can realize the real-time monitoring of machine. The sterilization record can be delivered to traceability system by wire or wireless connector. In this way, the machine is monitored real time.

#### Finger Print Identification

Customers can enter operation interface by finger print ID or password. By using finger print ID technology, it can prevent wrongly operation and trace the responsibility of operators.

#### Various Access to Network

Provide RJ 45 wire connector, WIFI module and 3G network module.