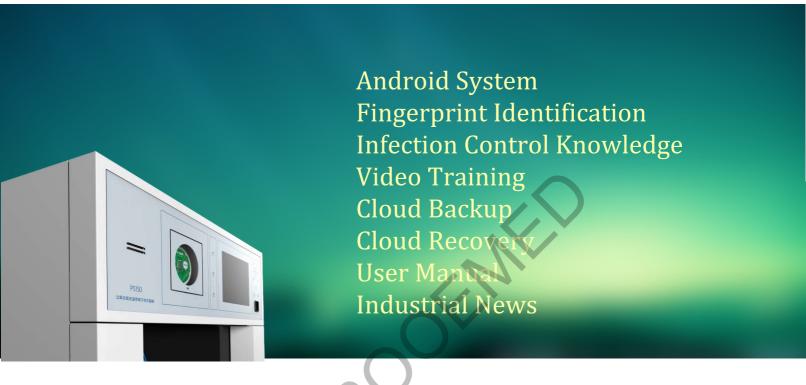

### >>Advantages

- The first manufacturer in the world to apply Android system to plasma sterilizer, which indicates that infection control equipment break into informational and intelligent age.
- The first manufacturer in the world to apply fingerprint identification to plasma sterilizer, which is easier and faster for operators to enter the interface, and increases the traceability.
- The first plasma sterilizer in the world to be equipped with cloud service realizes the real-time monitoring anytime and anywhere.
- The first plasma sterilizer in the world to have the function of text message notification informs the operator of running status, the sterilization start and finish time, equipment fault and maintenance, etc.
- The first and only one in the world to play training video, update online industrial news, infection control knowledge, and user manual.

#### Smart Operating System

The equipment is applied with Android operating system, which can realize the real-time monitoring of machine. The sterilization record can be delivered to traceability system by wire or wireless connector. In this way, the machine is monitored real time.

#### Finger Print Identification

Customers can enter operation interface by finger print ID or password. By using finger print ID technology, it can prevent wrongly operation and trace the responsibility of operators.

#### Video Training

Customers can receive operation training and infection control knowledge, etc. from the machine.

#### Cloud" Service

After connection with network, the equipment can backup the date into "cloud" on Internet. Once there is any fault, the machine, after repaired, can synchronize data from "cloud".

Any operators who are authorized can monitor the running of machine anytime and anywhere.

Main functions of "Cloud": cloud backup, cloud recovery, cloud curve.

#### Online Service

Provide the latest news in medical field; Launch the latest equipment information; Update the newest industry knowledge; Provide operating manual and maintenance knowledge. Online service is available anytime.