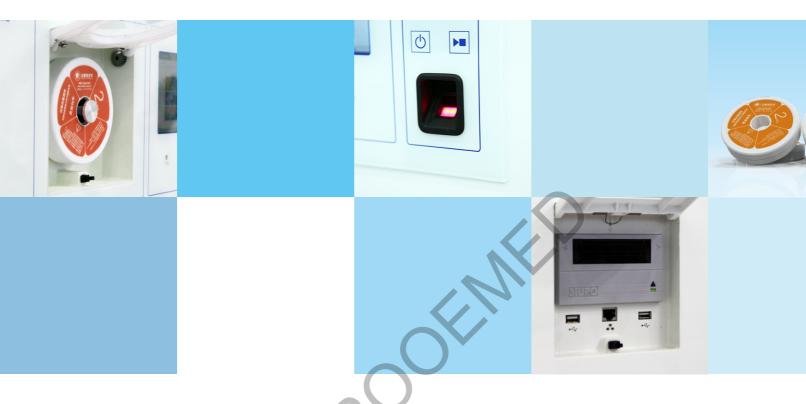

#### Finger Print Identification

Customers can enter operation interface by finger print ID or password. By using finger print ID technology, it can prevent wrongly operation and trace the responsibility of operators.

#### Various Access to Network

Provide RJ 45 wire connector, WIFI module and 3G network module.

#### H<sub>2</sub>O<sub>2</sub> Injection System

H<sub>2</sub>O<sub>2</sub> injection system guarantees the leakproof and increase and prolongs using life of hydrogen peroxide.

### Hydrogen Peroxide Cassette

- 12 capsules for each, which can be used for 6 cycles.
- Only available for BAIX Plasma Sterilizer