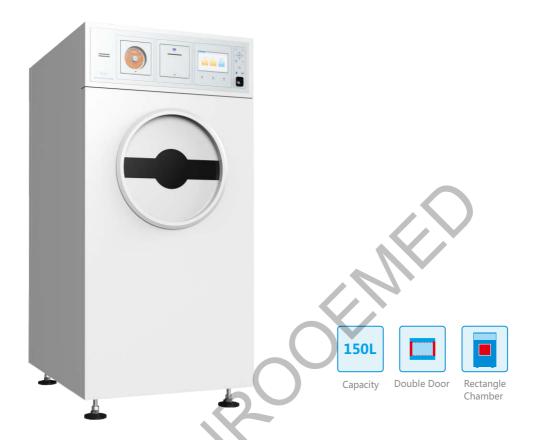

### >> PS150 Low Temperature Plasma Sterilizer

#### >> Features

- 10.4 inch LCD( liquid crystal display) and Android operating system;
- Double LCD synchronous display front and back side for operators' convenience in 2 ereas;
- Finger print identification and no upper limit to the
- number of operators;
- Support Wired LAN, WLAN and 3G;
- 2 USB connectors, which can export data record;
- Text message reminder;
- Video broadcast;
- Cloud service, backup and recovery record data;
- Real time curve: the curve shows the sterilization status for easy monitoring;
- Online infection control knowledge, user manual
- and maintenance instructions are available;
- Update online medical industry news;
- Update application online and offline;
- Export record data as excel file;
- Leybold vacuum pump from Germany.

| Туре                | PS150                                   |
|---------------------|-----------------------------------------|
| Overall Dimension   | H1730xW835xD1086 (mm)                   |
| Door Type           | single door/double door optional        |
| Capacity            | 150L (rectangle chamber)                |
| Chamber Size        | H450xW450xD800(mm)                      |
| Sterilization Mode  | 2 or 4 layers                           |
| Items Shelf         | quick/standard/enhanced cycle           |
| Sterilization Temp. | 50°C ~ 60°C                             |
| Power Rating        | 220V/50Hz , 4kw                         |
| Control System      | Android system, intelligent management  |
| Cassette            | 12 capsules for each cassette which can |
|                     | be used for 6 cycles                    |