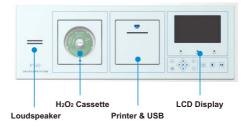

#### Smart Operating System

The equipment is applied with Android operating system, which can realize the real-time monitoring of machine. The sterilization record can be delivered to traceability system by wire or wireless connector. In this way, the machine is monitored real time.

#### H<sub>2</sub>O<sub>2</sub> Injection System

H<sub>2</sub>O<sub>2</sub> injection system guarantees the leakproof and increase and prolongs using life of hydrogen peroxide.